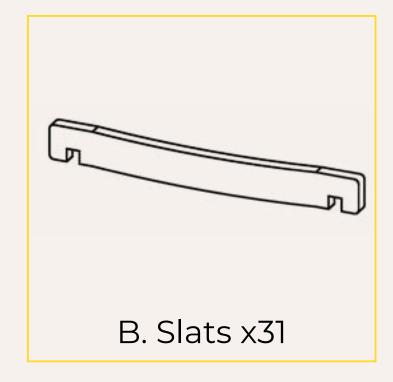

#### PARTS DIAGRAM

1. Insert bottom support bar into the notches on both bench leg pieces.

# ASSEMBLY INSTRUCTIONS

- 3. Press-fit each slat into the notches on the slatted support bars.
  - 4. Once all slats are fitted, assembly is complete.