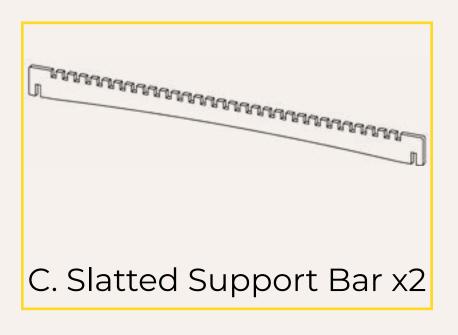

#### PARTS DIAGRAM

1. Insert bottom support bar into the notches on both bench leg pieces.

## ASSEMBLY INSTRUCTIONS

2. On either side of the bench legs, slot slatted support bars into the bench legs.