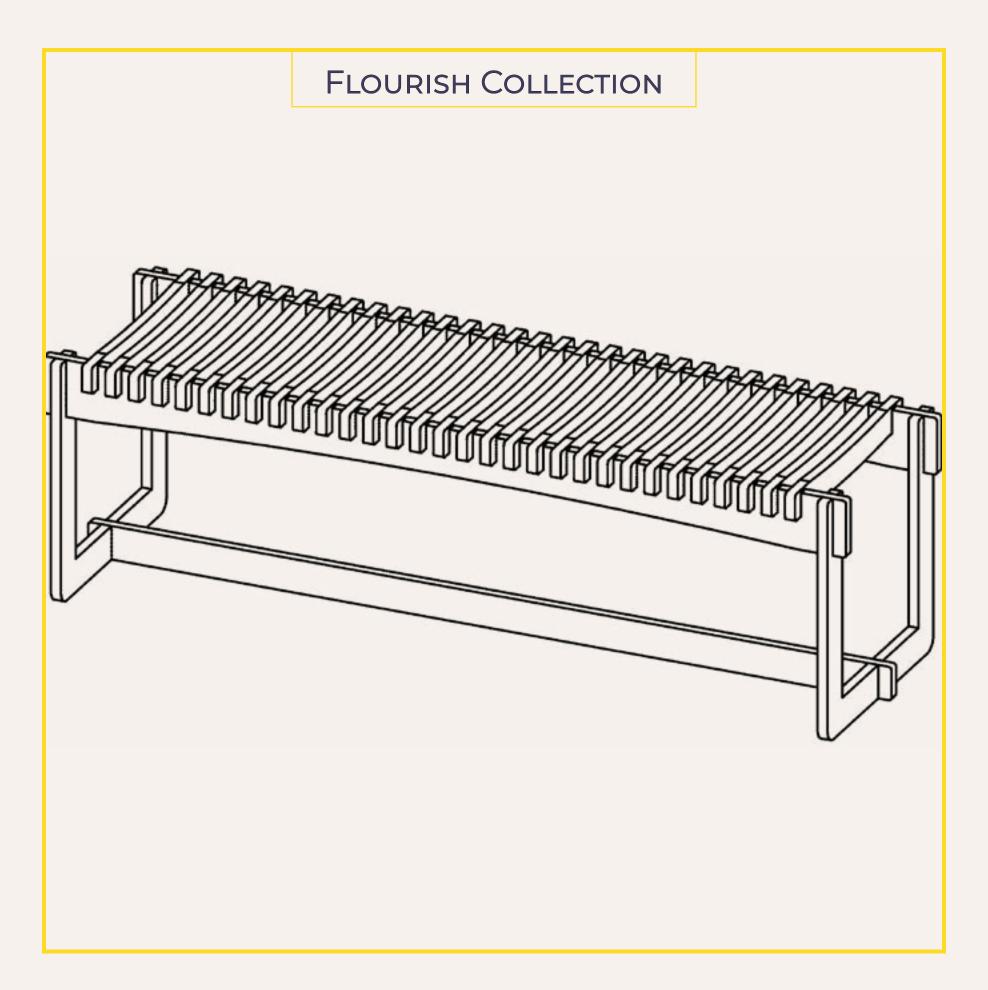

### USER GUIDE

#### PARTS DIAGRAM

1. Insert bottom support bar into the notches on both bench leg pieces.