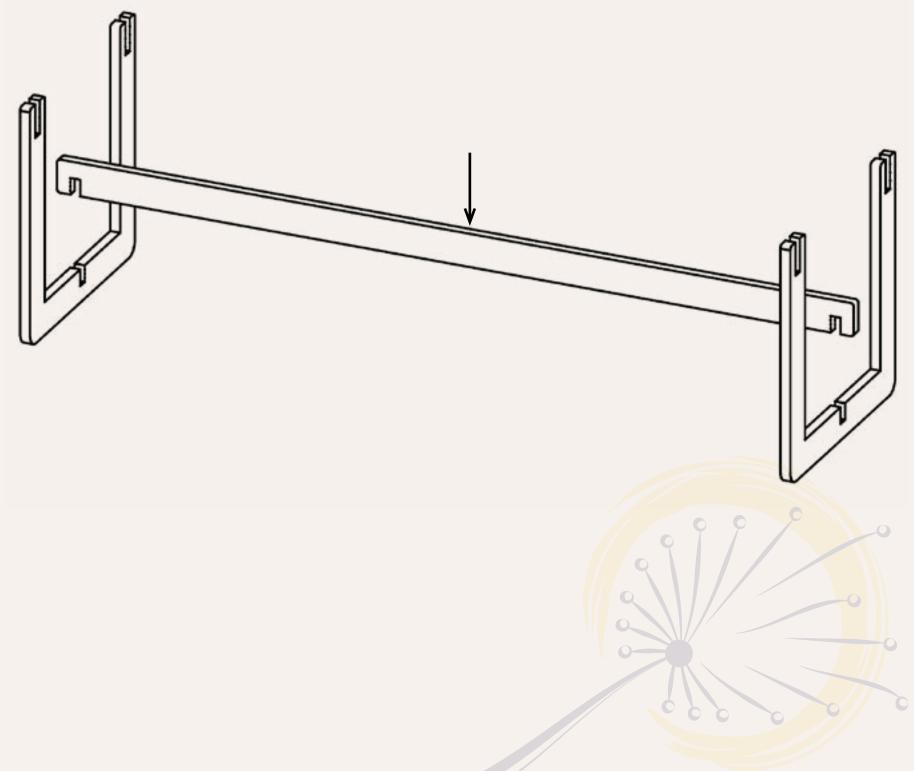

#### PARTS DIAGRAM

1. Insert bottom support bar into the notches on both bench leg pieces.

## ASSEMBLY INSTRUCTIONS

2. On either side of the bench legs, slot slatted support bars into the bench legs.