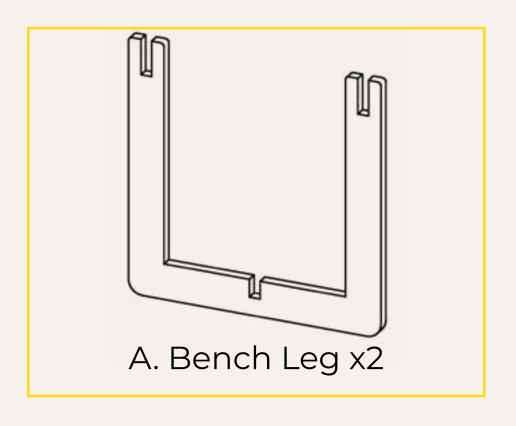

#### PARTS DIAGRAM

1. Insert bottom support bar into the notches on both bench leg pieces.

## ASSEMBLY INSTRUCTIONS

2. On either side of the bench legs, slot slatted support bars into the bench legs.