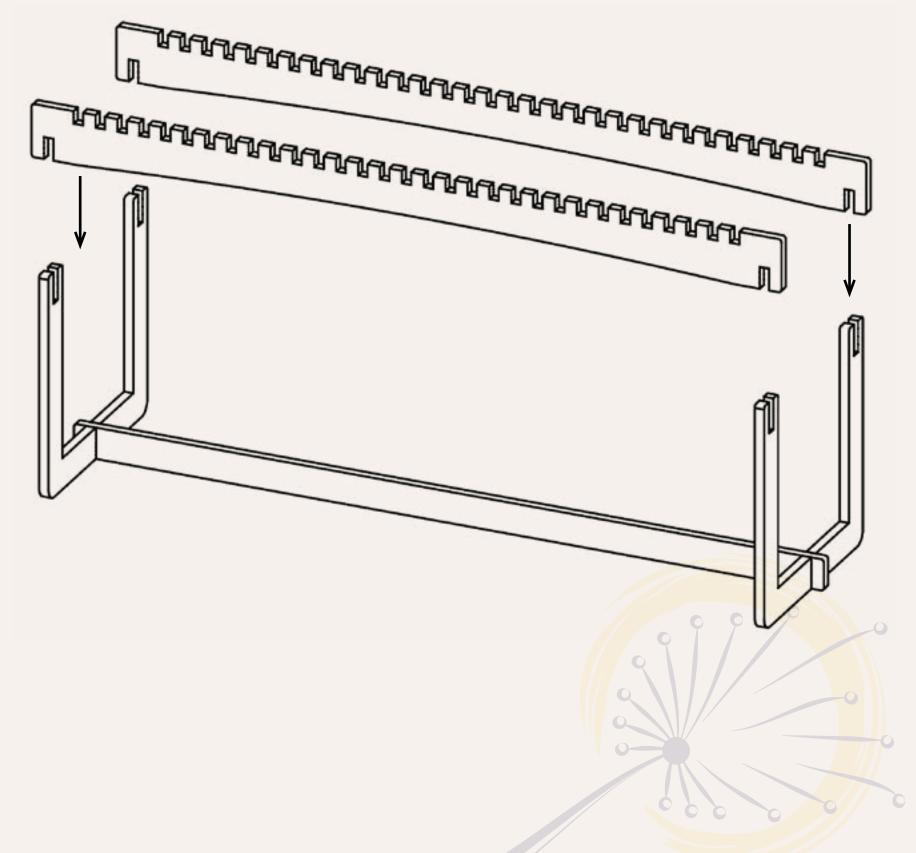

## ASSEMBLY INSTRUCTIONS

2. On either side of the bench legs, slot slatted support bars into the bench legs.