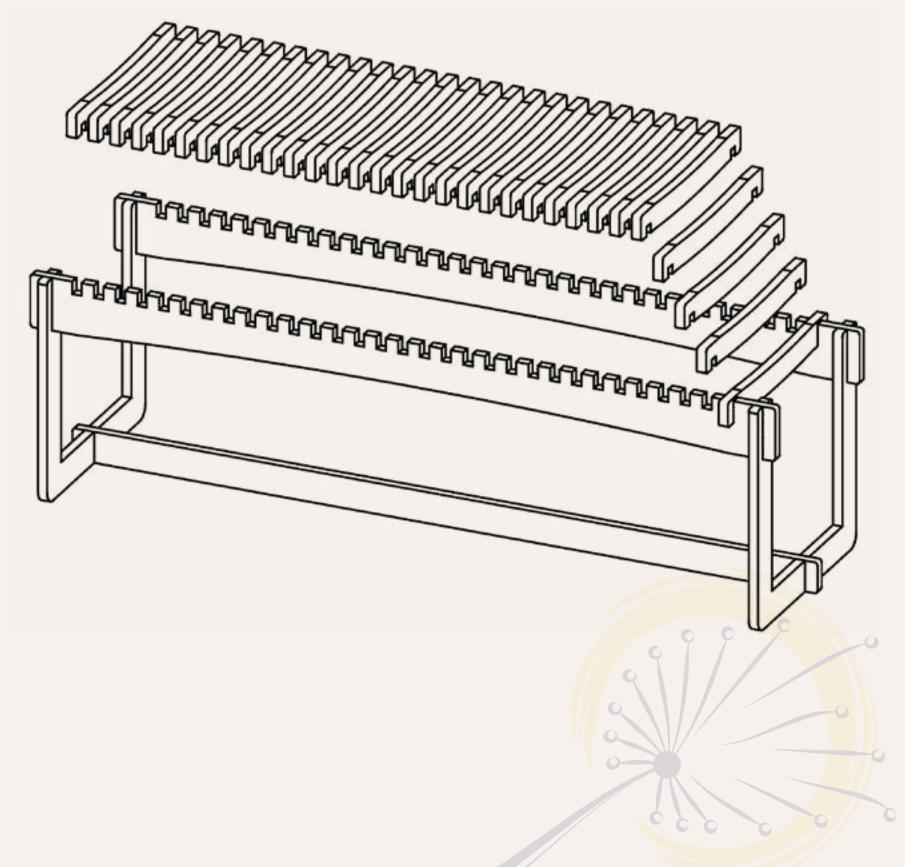

# ASSEMBLY INSTRUCTIONS

- 3. Press-fit each slat into the notches on the slatted support bars.
  - 4. Once all slats are fitted, assembly is complete.